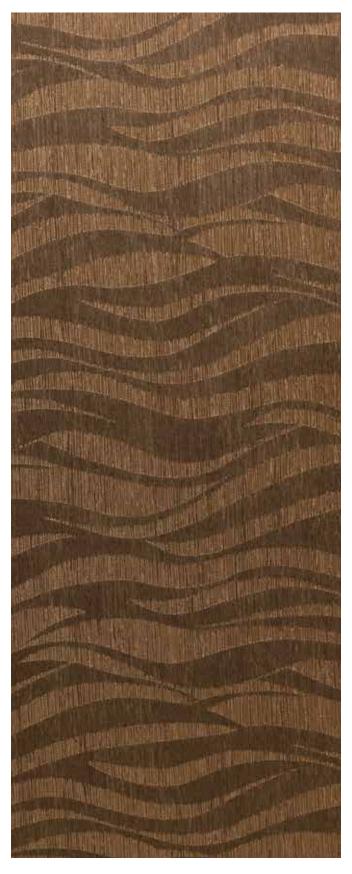

- Magic of Natural Tones
- Subtle Super Matt

Enhance your interiors with the refined texture of fluted surfaces, bringing unparalleled depth and timeless elegance to every space.

111 FLT WARM GREY

118 FLT GOTHIC GREY