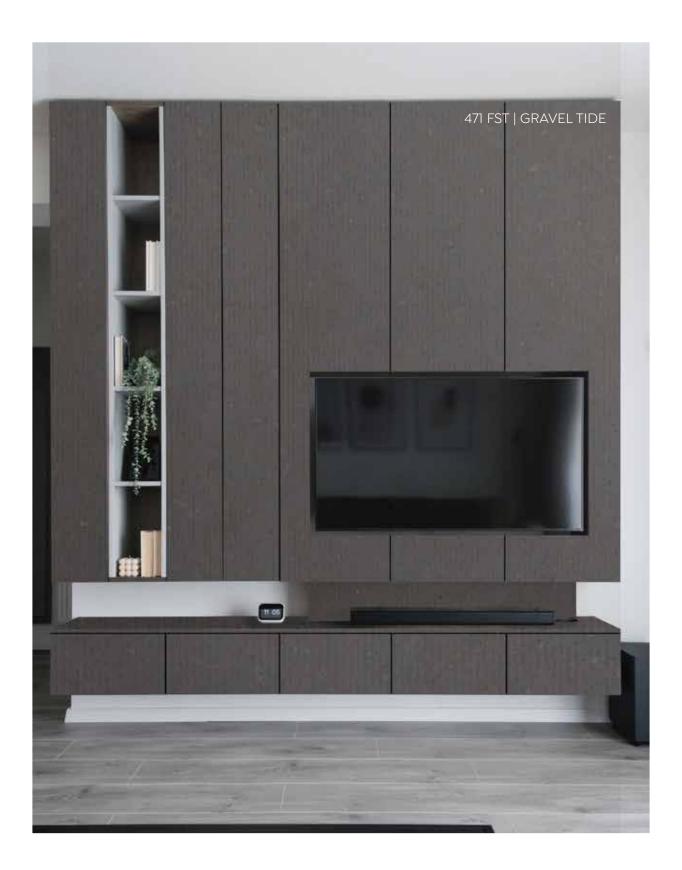

### Opulent STONE SURFACES | FLUTED STONE

Capture the rugged elegance of Chiseled Stone, ideal for imparting a raw, natural beauty that enhances the authenticity of your design aesthetic.

### \_\_\_\_FLUTED STONE

471 FST GRAVEL TIDE

472 FST BLAUSTAIN GREY

401 LST LAVA BROWN