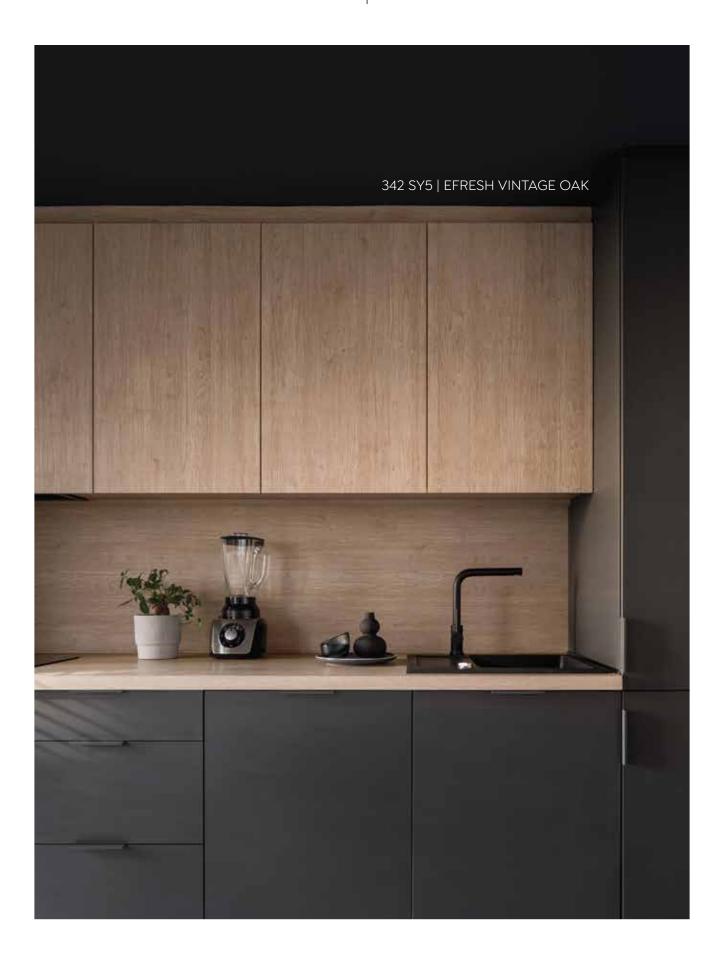

# Opulent WOOD SWICHRO SYNCHRO 5

341 SY5 EXOTIC TUMIND OAK

342 SY5 REFRESH VINTAGE OAK

IVORY VINTAGE OAK

344 SY5

PEARL VINTAGE OAK

| 901 GLS | ARCTIC WHITE | 902 GLS | BIANCA |
|---------|--------------|---------|--------|
|         |              |         |        |