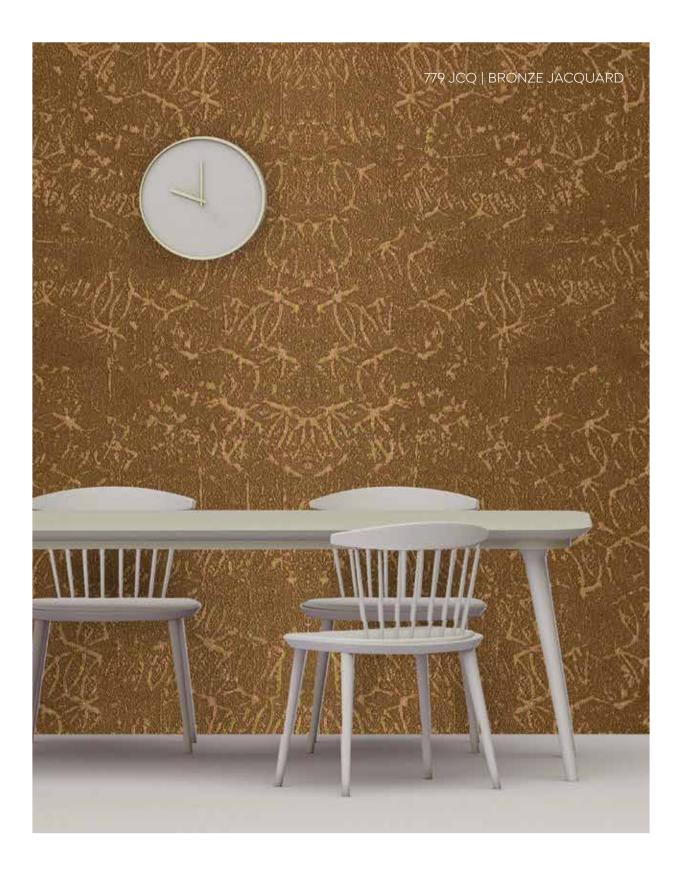

# aspire THERMOSET PANELS JACQUARD

Perfect for creating striking highlight walls that exude elegance and charm, Jacquard adds a touch of glamour and luxury to any space.

779 JCQ

**BRONZE JACQUARD** 

COLLADD