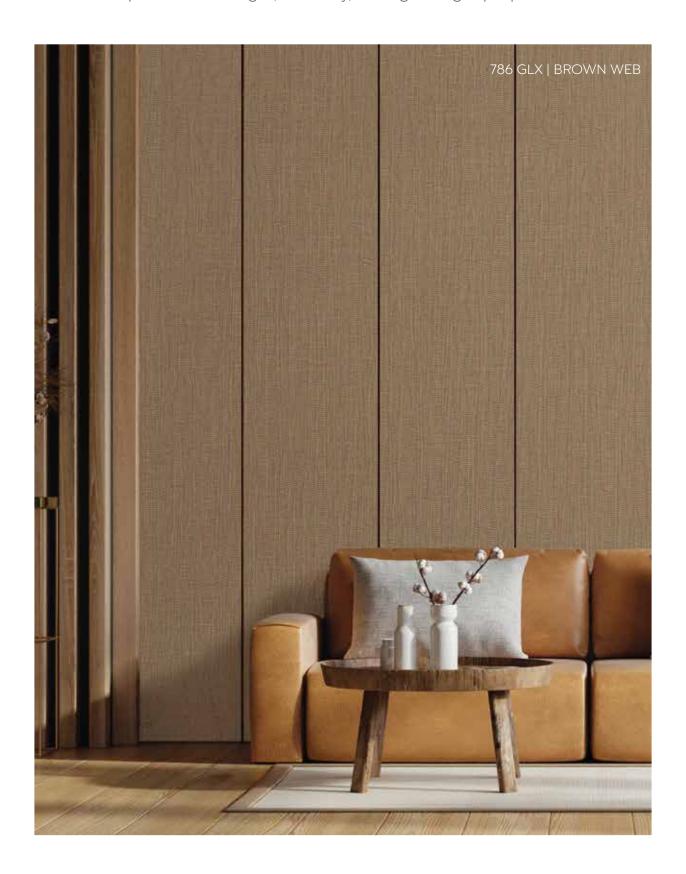

# aspire THERMOSET PANELS GALAXY

Drawing inspiration from the intricate molecular structure of graphite, Graphene epitomizes strength, flexibility, and lightweight properties.

785 GLX SILVER SPOCK

786 GLX **BROWN WEB** 