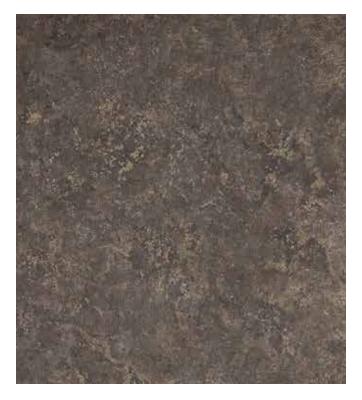

### \_\_\_\_FLUTED STONE

471 FST GRAVEL TIDE

472 FST BLAUSTAIN GREY

401 LST LAVA BROWN