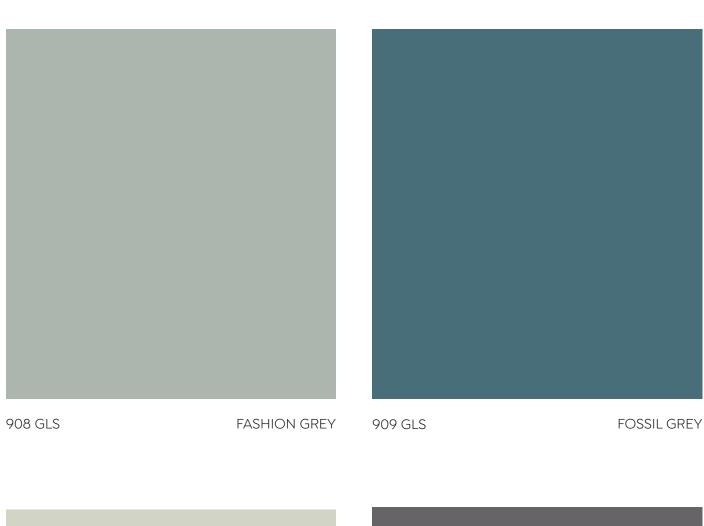

Sheet Size: 8x4fts & 9.2x4fts Thickness: 1.00mm & 1.50mm

Water Resistant

Resistant

Anti Bacterial

Zero Reflection Texture

Resistant

# Opulent PASTELS

Infuse your space with the serene and tranquil sensations of pastels.

Designed to bring elegance and calm into your environment, these pastel shades foster a sense of harmony with the natural world.

- Magic of Natural Tones
- Subtle Super Matt

Enhance your interiors with the refined texture of fluted surfaces, bringing unparalleled depth and timeless elegance to every space.

111 FLT WARM GREY

118 FLT GOTHIC GREY

164 FLT PRAIRIE BLUE

166 FLT MOONSTONE

170 FLT SUMMER SONG

174 FLT

LEAF GREEN