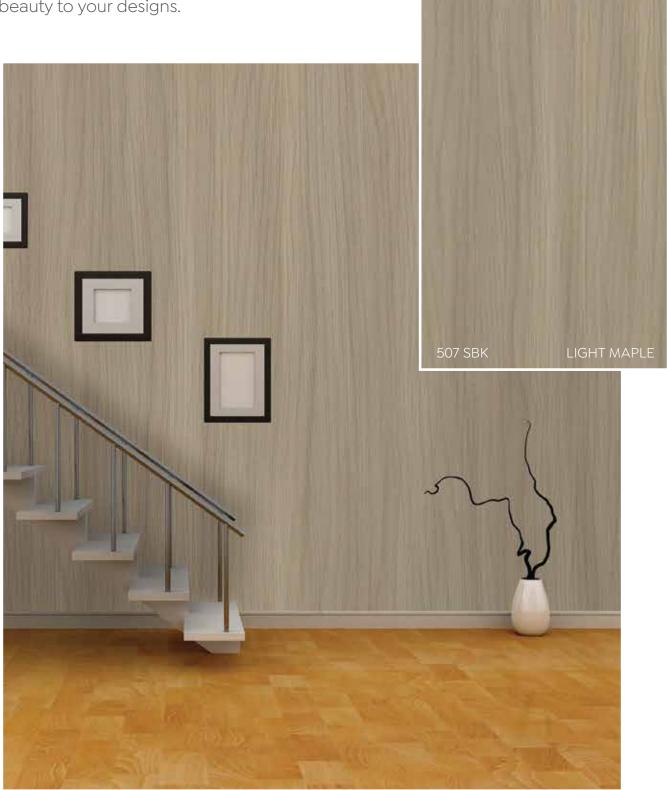

515 DMT EXOTIC OAK 516 DMT CLASSIC OAK

517 DMT ASHEN TIMBER 525 DMT TRADITIONAL OAK

526 DMT CLASSIC ROSEWOOD 527 DMT CROSSFIRE AURUM

541 DMT

TUNDRA OAK HORIZONTAL

SWISS OAK HORIZONTAL

LIGHT MAPLE HORIZONTAL