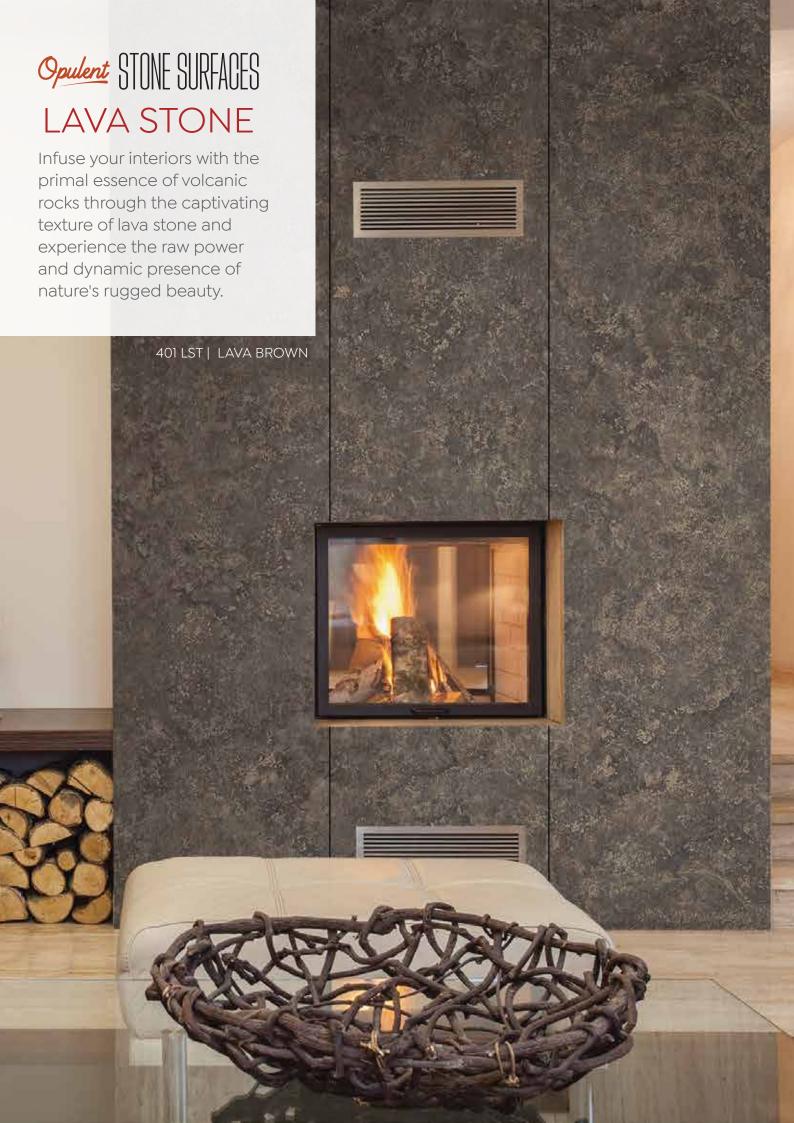

# Opulent STONE SURFACES

Explore our Stone Surface collection, where every detail captures the essence of nature's finest elements. From luxurious marbles to rugged lava stones, each design resonates with exquisite craftsmanship while adding a touch of sophistication and natural allure to your living spaces.

### \_\_\_\_FLUTED STONE

471 FST GRAVEL TIDE

472 FST BLAUSTAIN GREY

401 LST LAVA BROWN