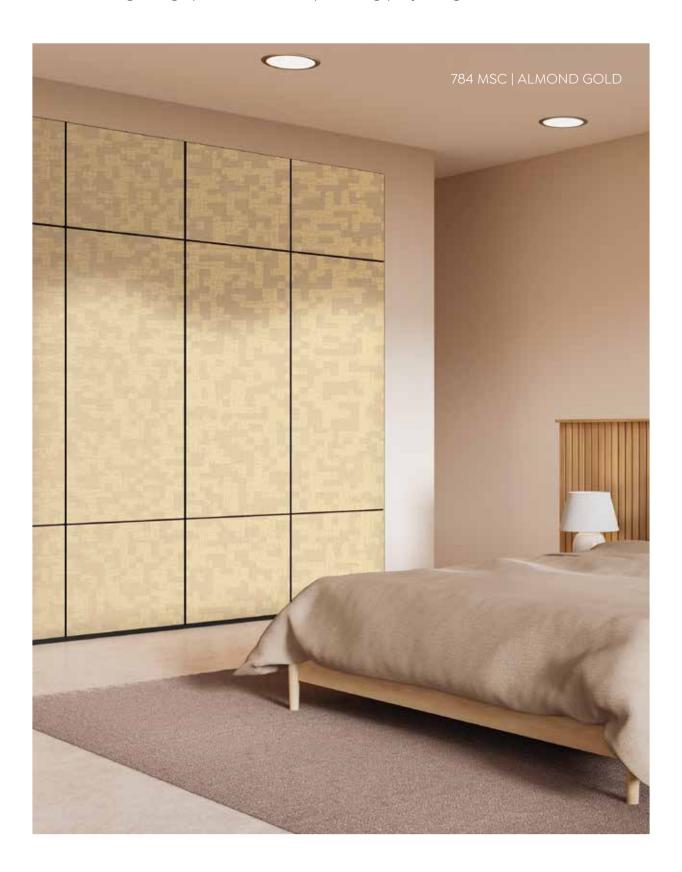

# aspire THERMOSET PANELS MOSAIC

Infuse your interiors with the mesmerizing allure of mosaic brilliance, igniting spaces with a captivating play of light and color.

782 MSC WHITE SILVER

Harmonizing pleats echo ancient weaving techniques, embodying a timeless synchronicity.