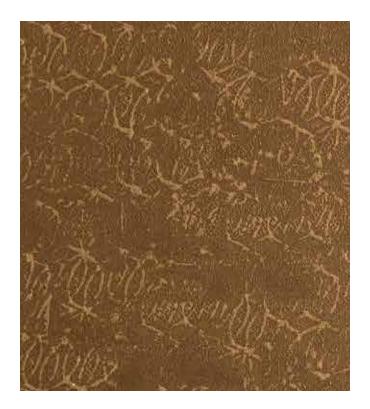

# aspire THERMOSET PANELS | KREVICE

Derived from the rugged rifts and intricate cracks found in natural rock formations, infused with the delicate subtlety reminiscent of fine fabrics.

753 KRV MIDNIGHT STORM

LILAC DUSK

755 KRV