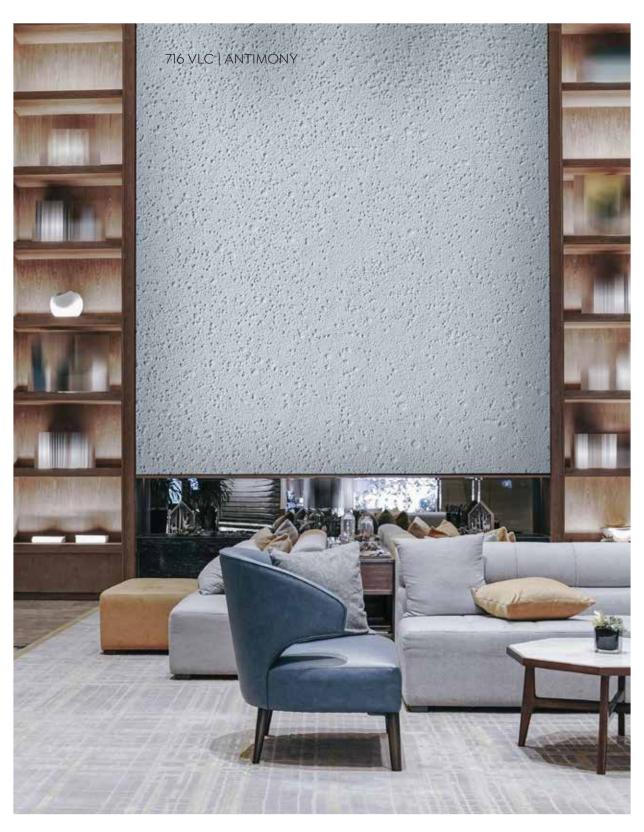

# aspire THERMOSET PANELS VOLCA

Shaped from the eternal beauty of rocks born from volcanic eruptions, each piece resonates with the raw energy and enduring elegance of nature's transformative forces.

716 VLC ANTIMONY