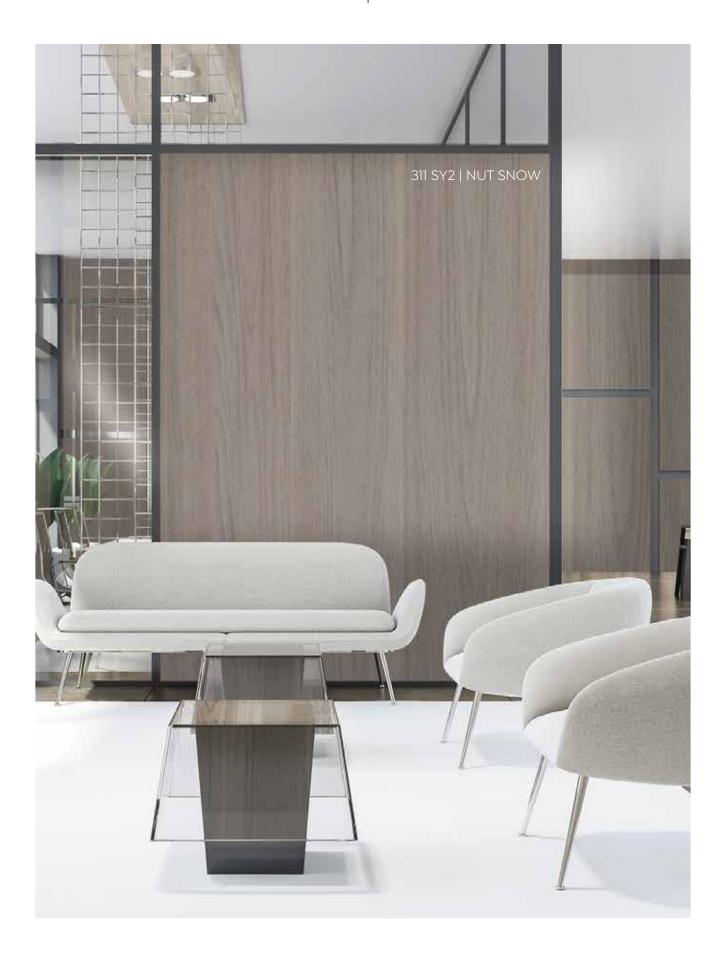

Opulent WOOD SURFACES | SOFT RIDGE

Create a serene, elegant atmosphere with the subtle undulations of Soft Ridge textures, perfect for contemporary interiors.





## SOFT RIDGE

**BLONDE EBONY** 





512 SRG SMOKED EBONY 513 SRG





514 SRG LUXURIA WALNUT 515 SRG EXOTIC OAK



## SOFT RIDGE



516 SRG CLASSIC OAK







# **Opulent**WOOD SYNCHRO



Expertly crafted with patented embossing technology, Wood Synchro collection synchronizes grain patterns seamlessly between paper and texture plates. Explore our extensive range of 25 designs across 5 luxurious Synchro textures, setting a new standard in aesthetic precision and innovation.

# Opulent WOOD SWICHRO 1









301 SY1 UMBER OAK 302 SY1 SPEN OAK





303 SY1 GREY OAK 304 SY1 HIMLAYAN OAK





# Opulent WOOD SWICHRO | SYNCHRO 2







311 SY2 NUT SNOW

312 SY2 NUT MOCCA





# Opulent WOOD SWICHRO | SYNCHRO 3





321 SY3 Coronal Oak Cocoa



322 SY3 Coronal Oak Oyester

# Opulent WOOD SWICHRO | SYNCHRO 4







331 SY4 LOBATAE UBER 332 SY4 LOBATAE DAISY









# Opulent WOOD SWICHRO SYNCHRO 5







341 SY5 EXOTIC TUMIND OAK

342 SY5 REFRESH VINTAGE OAK





IVORY VINTAGE OAK

344 SY5

PEARL VINTAGE OAK









| 901 GLS | ARCTIC WHITE | 902 GLS | BIANCA |
|---------|--------------|---------|--------|
|         |              |         |        |

903 GLS ARTHEN TOUCH







906 GLS QUITE REFUGE 907 GLS CLAY







910 GLS SHIMMERY SILVER 911 GLS PORPOISE GREY







912 GLS BLACK 921 GLS BIANCO MARBELLA





922 GLS LEGGERO MARBELLA 923 GLS NERO MARBELLA





#### INTRODUCTION

Aspire by Club Crests sets a ne