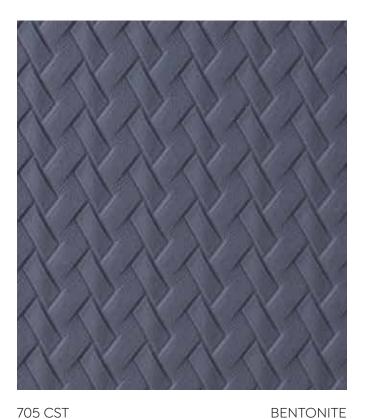

# aspire THERMOSET PANELS | CANE STITCH

Drawing inspiration from the intricate weaving patterns found in cane structures, this design captures the eternal beauty and craftsmanship of this natural artistry.

#### CANE STITCH

**BENTONITE** 

706 CST

SILVER GREY

707 CST NAUTILAS

708 CST ARMY GREEN 709 CST ARCTIC WHITE