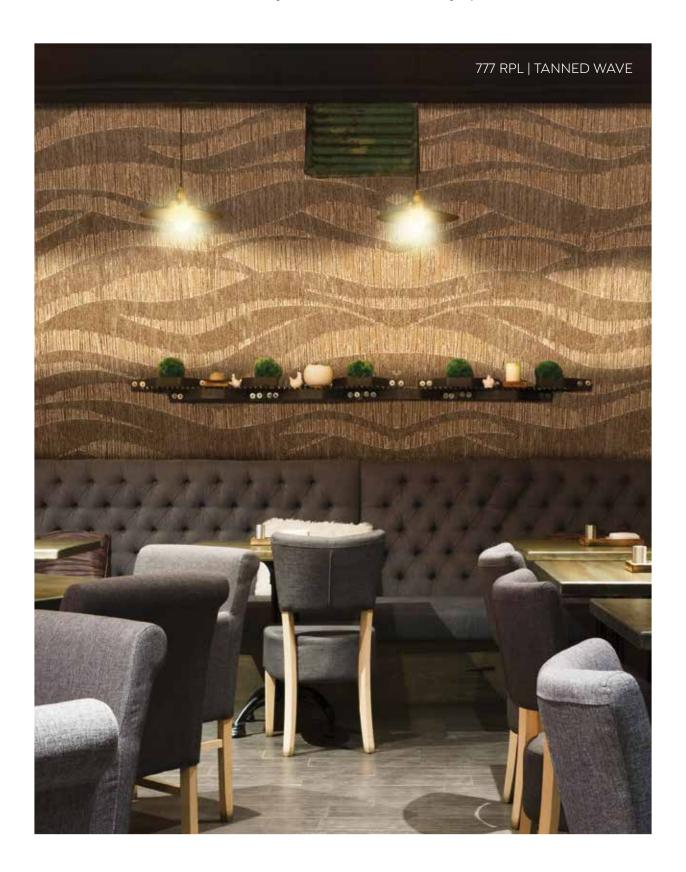

- Magic of Natural Tones
- Subtle Super Matt

Enhance your interiors with the refined texture of fluted surfaces, bringing unparalleled depth and timeless elegance to every space.

111 FLT WARM GREY

118 FLT GOTHIC GREY