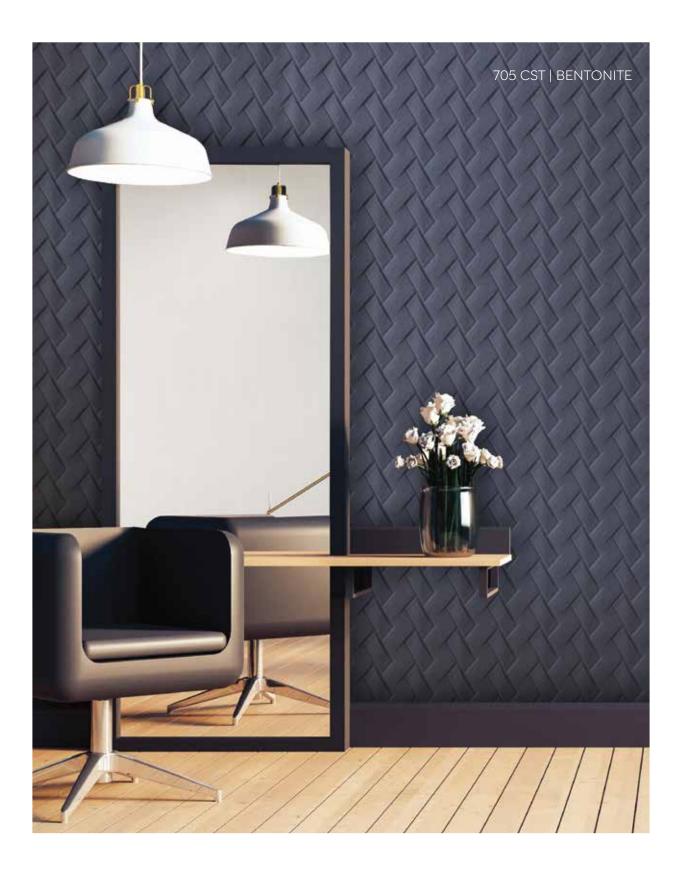

# aspire THERMOSET PANELS | CANE STITCH

Drawing inspiration from the intricate weaving patterns found in cane structures, this design captures the eternal beauty and craftsmanship of this natural artistry.

#### CANE STITCH

**BENTONITE** 

706 CST

SILVER GREY

707 CST NAUTILAS

708 CST ARMY GREEN 709 CST ARCTIC WHITE