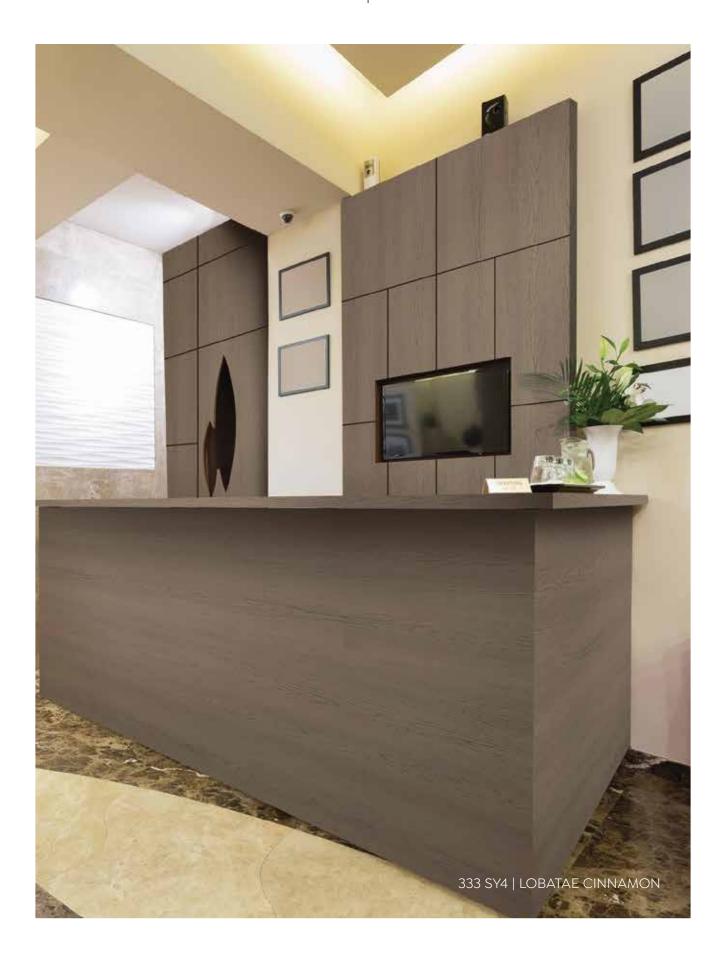

*BLONDE EBONY** 





512 SRG SMOKED EBONY 513 SRG





514 SRG LUXURIA WALNUT 515 SRG EXOTIC OAK



## SOFT RIDGE



516 SRG CLASSIC OAK







# **Opulent**WOOD SYNCHRO



Expertly crafted with patented embossing technology, Wood Synchro collection synchronizes grain patterns seamlessly between paper and texture plates. Explore our extensive range of 25 designs across 5 luxurious Synchro textures, setting a new standard in aesthetic precision and innovation.

# Opulent WOOD SWICHRO 1









301 SY1 UMBER OAK 302 SY1 SPEN OAK





303 SY1 GREY OAK 304 SY1 HIMLAYAN OAK





# Opulent WOOD SWICHRO | SYNCHRO 2







311 SY2 NUT SNOW

312 SY2 NUT MOCCA





# Opulent WOOD SWICHRO | SYNCHRO 3





321 SY3 Coronal Oak Cocoa



322 SY3 Coronal Oak Oyester

# Opulent WOOD SWICHRO | SYNCHRO 4







331 SY4 LOBATAE UBER 332 SY4 LOBATAE DAISY









# Opulent WOOD SWICHRO SYNCHRO 5







341 SY5 EXOTIC TUMIND OAK

342 SY5 REFRESH VINTAGE OAK





IVORY VINTAGE OAK

344 SY5

PEARL VINTAGE OAK









| 901 GLS | ARCTIC WHITE | 902 GLS | BIANCA |
|---------|--------------|---------|--------|
|         |              |         |        |

903 GLS ARTHEN TOUCH







906 GLS QUITE REFUGE 907 GLS CLAY







910 GLS SHIMMERY SILVER 911 GLS PORPOISE GREY







912 GLS BLACK 921 GLS BIANCO MARBELLA





922 GLS LEGGERO MARBELLA 923 GLS NERO MARBELLA





#### INTRODUCTION

Aspire by Club Crests sets a new standard in luxury panels, designed for those who seek the extraordinary. These premium panels offer a harmonious fusion of unmatched quality and refined style, ensuring your inte