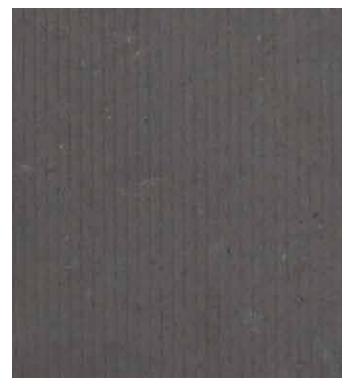

### \_\_\_\_FLUTED STONE

471 FST GRAVEL TIDE

472 FST BLAUSTAIN GREY

401 LST LAVA BROWN