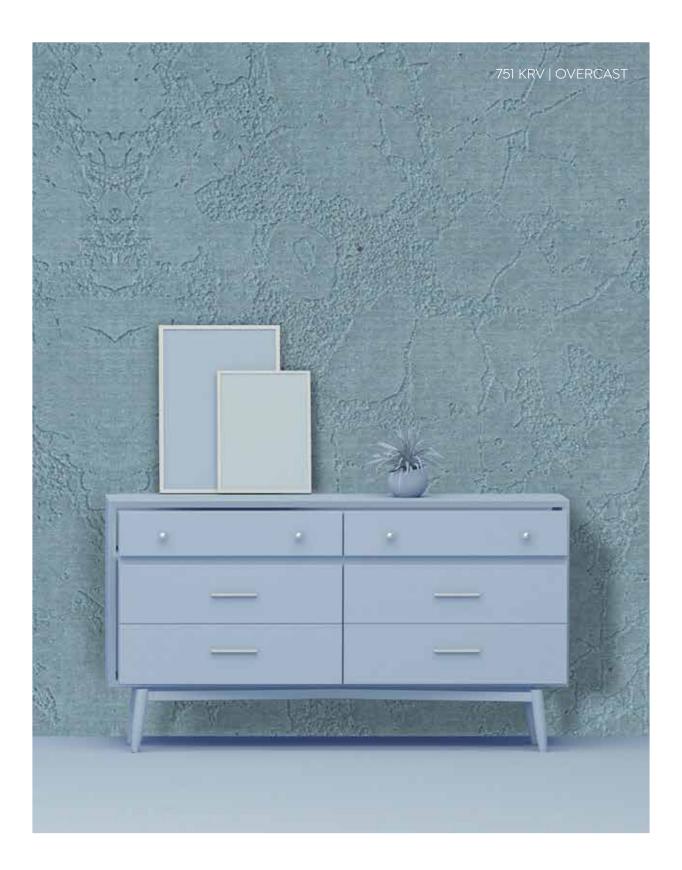

# aspire THERMOSET PANELS | KREVICE

Derived from the rugged rifts and intricate cracks found in natural rock formations, infused with the delicate subtlety reminiscent of fine fabrics.

753 KRV MIDNIGHT STORM

LILAC DUSK

755 KRV