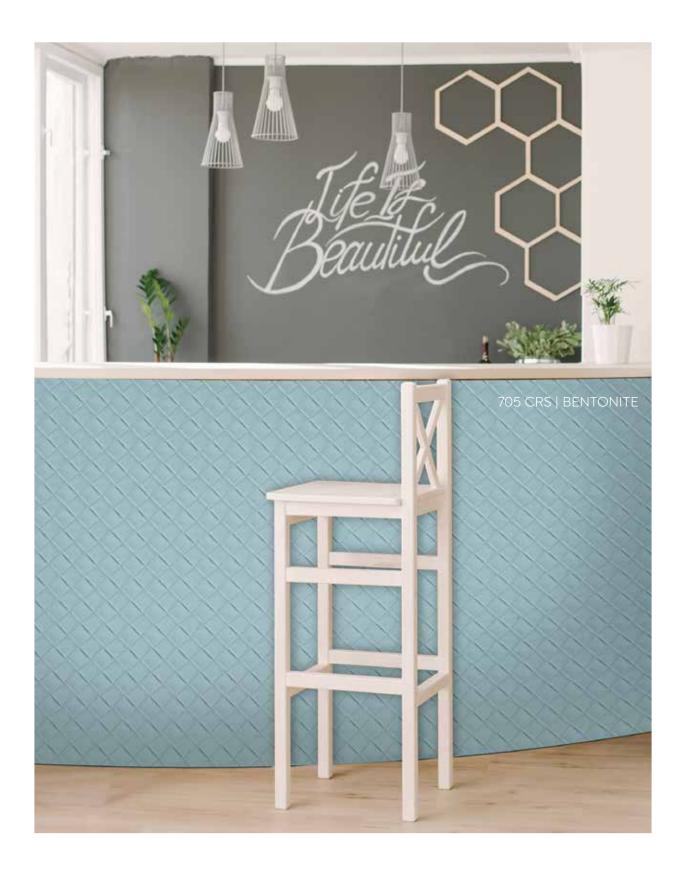

#### aspire THERMOSET PANELS | CROSS SEA

Crafted from the awe-inspiring energy of untamed, non-parallel ocean waves, this design captures the dynamic essence of nature's relentless force.

703 CRS DOESKIN

704 CRS LUNER TUNE

706 CRS

SILVER GREY

707 CRS NAUTILAS

**ARCTIC WHITE** 

708 CRS ARMY GREEN 709 CRS