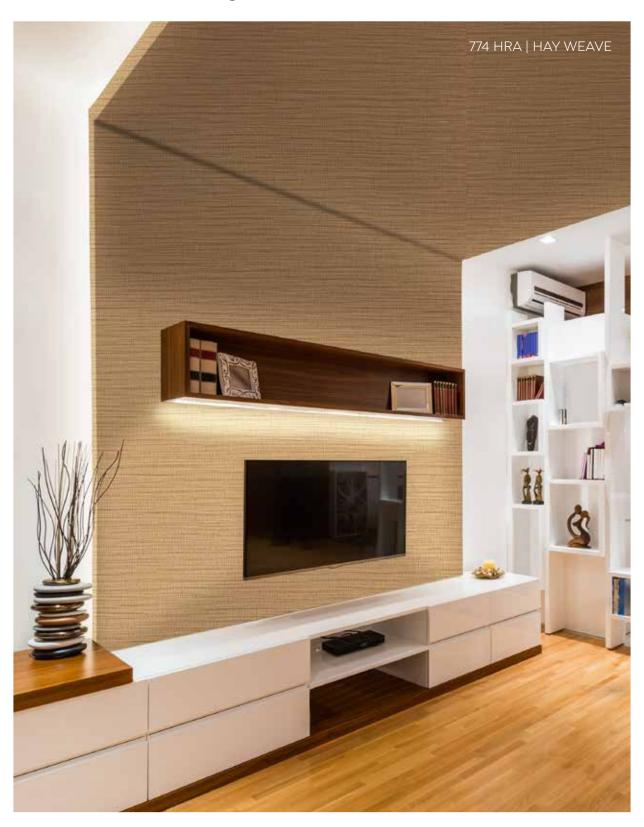

GREY





707 CRS NAUTILAS



**ARCTIC WHITE** 

708 CRS ARMY GREEN 709 CRS

# aspire THERMOSET PANELS | GRAPHENE

Inspired by the intricate layered structure of carbon found in Graphite, Graphene embodies the essence of resilience, flexibility, and lightweight composition.









701 GPH **FAIRYTALE** 



702 GPH



703 GPH DOESKIN



704 GPH LUNER TUNE



# aspire THERMOSET PANELS GALAXY

Drawing inspiration from the intricate molecular structure of graphite, Graphene epitomizes strength, flexibility, and lightweight properties.







785 GLX SILVER SPOCK





786 GLX **BROWN WEB** 

# aspire THERMOSET PANELS HORIZA

Horiza captures the essence of beauty through its intricate interplay of horizontal threaded structures, embodying a harmonious blend of elegance and structural allure.









# aspire THERMOSET PANELS JACQUARD

Perfect for creating striking highlight walls that exude elegance and charm, Jacquard adds a touch of glamour and luxury to any space.







779 JCQ

**BRONZE JACQUARD** 



COLLADD



781 JCQ GOLD JACQUARD

# aspire THERMOSET PANELS | KREVICE

Derived from the rugged rifts and intricate cracks found in natural rock formations, infused with the delicate subtlety reminiscent of fine fabrics.











753 KRV MIDNIGHT STORM



LILAC DUSK

755 KRV

# aspire THERMOSET PANELS MOSAIC

Infuse your interiors with the mesmerizing allure of mosaic brilliance, igniting spaces with a captivating play of light and color.





782 MSC WHITE SILVER







Harmonizing pleats echo ancient weaving techniques, embodying a timeless synchronicity.







# aspire