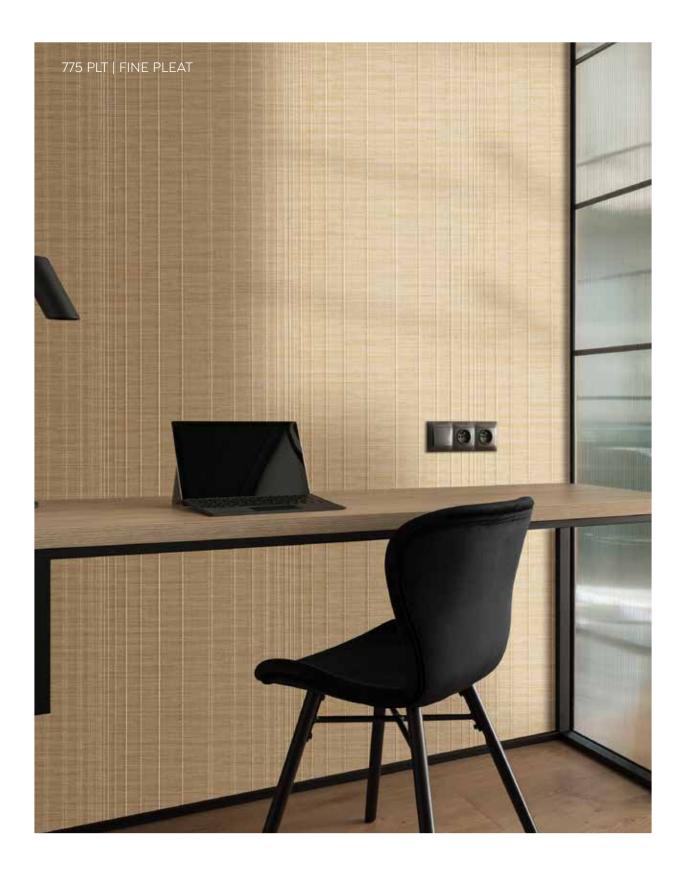

## Opulent WOOD SURFACES | FLUTED WOOD

Add a sophisticated touch with Fluted Wood textures, providing depth and visual interest to your interiors.

## \_\_\_\_FLUTED WOOD

551 FWD NOVEL BISCOTTI

553 FWD KIBITHOO OAK CREAM

554 FWD KIBITHOO OAK BEIGE

555 FWD KIBITHOO OAK