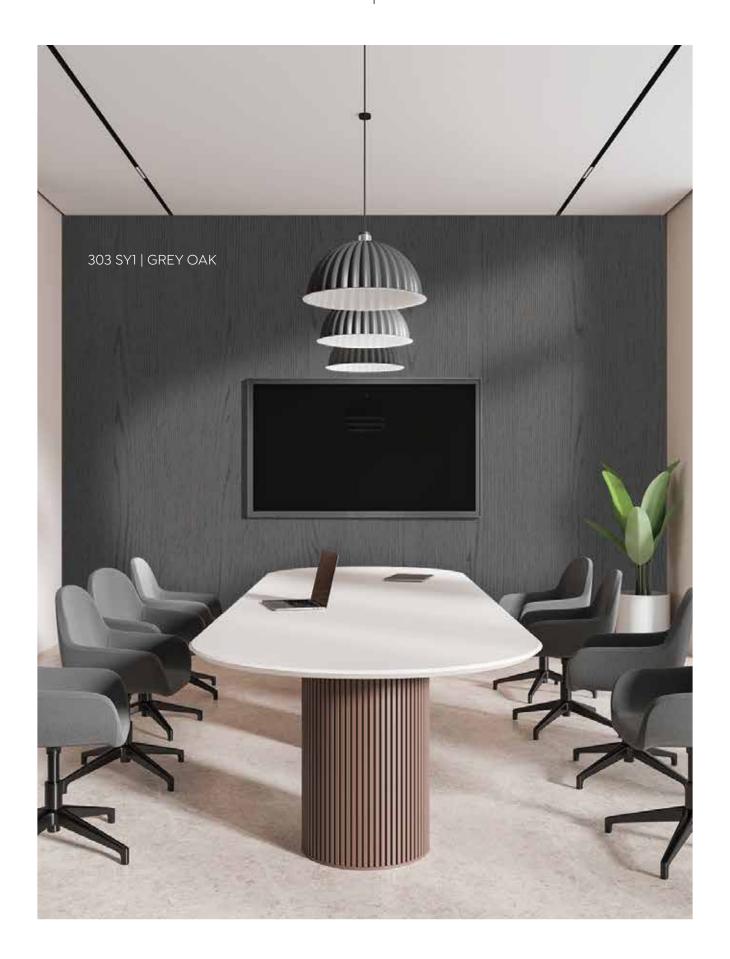

# Opulent WOOD SWICHRO 1

301 SY1 UMBER OAK 302 SY1 SPEN OAK

303 SY1 GREY OAK 304 SY1 HIMLAYAN OAK