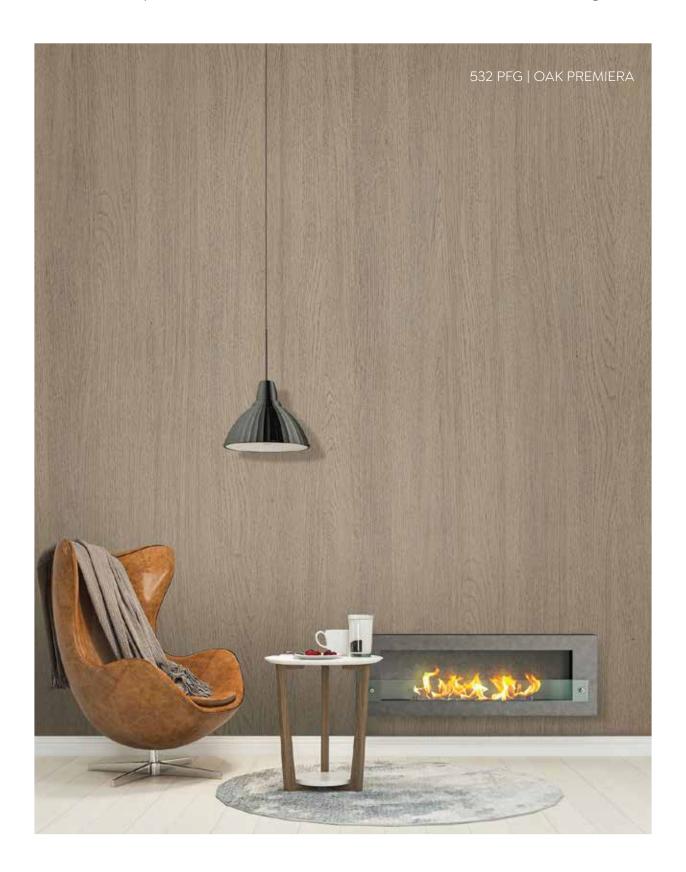

### INTRODUCTION

Transform your spaces with Opulent, the epitome of ultra-luxurious decorative surfaces. With a rich array of textures and designs, Opulent redefines sophistication, offering an unparalleled blend of artistry and elegance that elevates any interior to new heights of refinement.

## Opulent WOOD SURFACES | CAVERNOUS

Get mesmerized by the luxurious depths of Cavernous, where rich textures bring a dramatic and sophisticated touch to your wood surfaces, elevating them to a realm of unparalleled elegance and style.

## CAVERNOUS

518 CAV SOMBRE OAK

519 CAV BLEACHED OAK