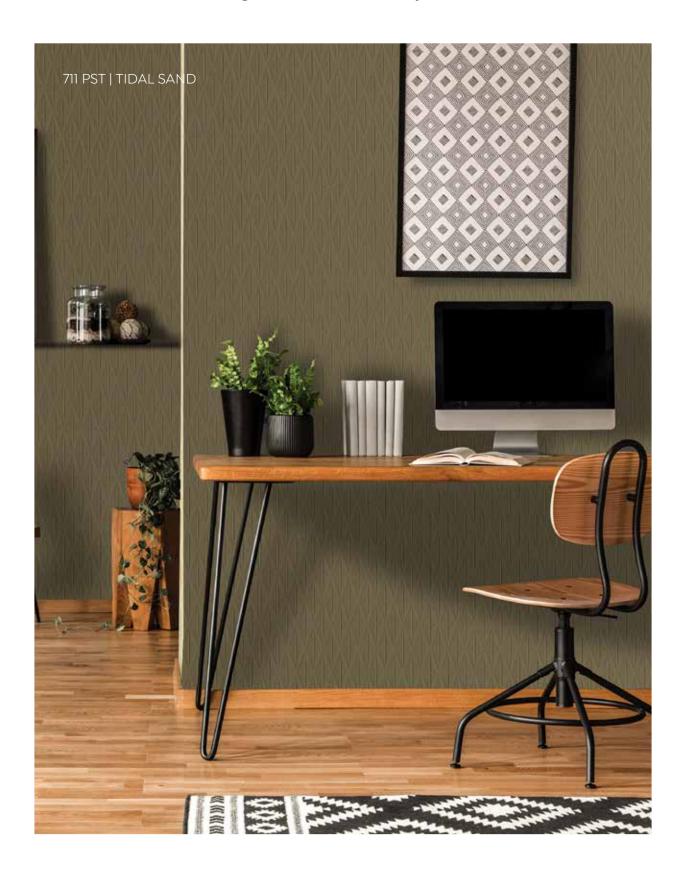

# aspire THERMOSET PANELS | POLE STAR

Discover unparalleled elegance with Pole Star, a premium laminate that brings a celestial touch to your interior.

710 PST GOLF GREEN